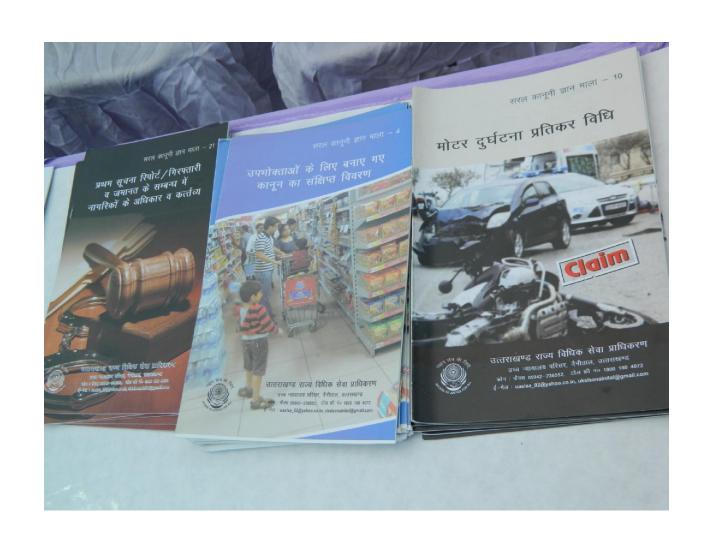

### **ISSUES DELT WITH:**

- 1.Gender Senstization
- 2. Child Right's
- 3. Consumer Awareness
- 4. Motor Vehicle Act

The victim of rape been rehabilated by LEGAL AID CELL