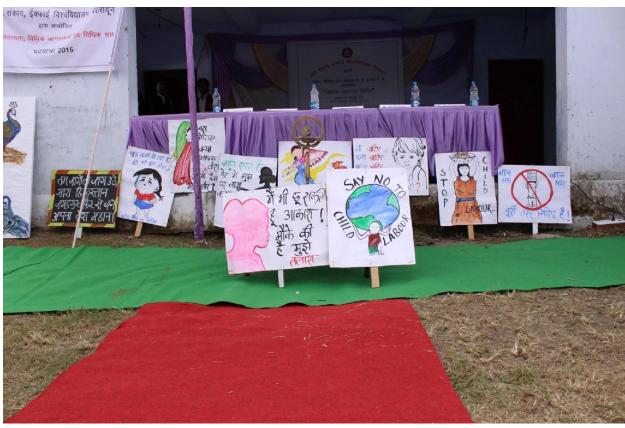

|  |
|                                                                     |  |
|                                                                     |  |
|                                                                     |  |
|                                                                     |  |
|                                                                     |  |
|                                                                     |  |
|                                                                     |  |
|                                                                     |  |
|                                                                     |  |
|                                                                     |  |











| X The image part with relationship ID rId15 was not found in the file. |  |  |
|------------------------------------------------------------------------|--|--|
|                                                                        |  |  |
|                                                                        |  |  |
|                                                                        |  |  |
|                                                                        |  |  |
|                                                                        |  |  |
|                                                                        |  |  |
|                                                                        |  |  |
|