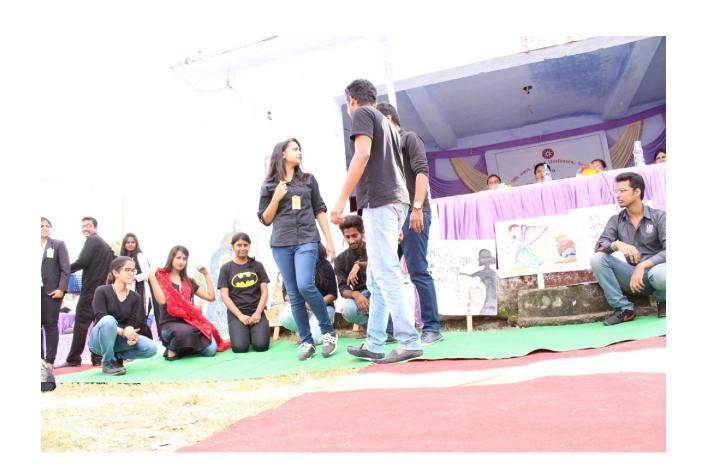

|  |
|                                                                     |  |
|                                                                     |  |
|                                                                     |  |
|                                                                     |  |
|                                                                     |  |
|                                                                     |  |
|                                                                     |  |
|                                                                     |  |
|                                                                     |  |
|                                                                     |  |











| X The image part with relationship ID rId15 was not found in the file. |  |  |
|------------------------------------------------------------------------|--|--|
|                                                                        |  |  |
|                                                                        |  |  |
|                                                                        |  |  |
|                                                                        |  |  |
|                                                                        |  |  |
|                                                                        |  |  |
|                                                                        |  |  |
|